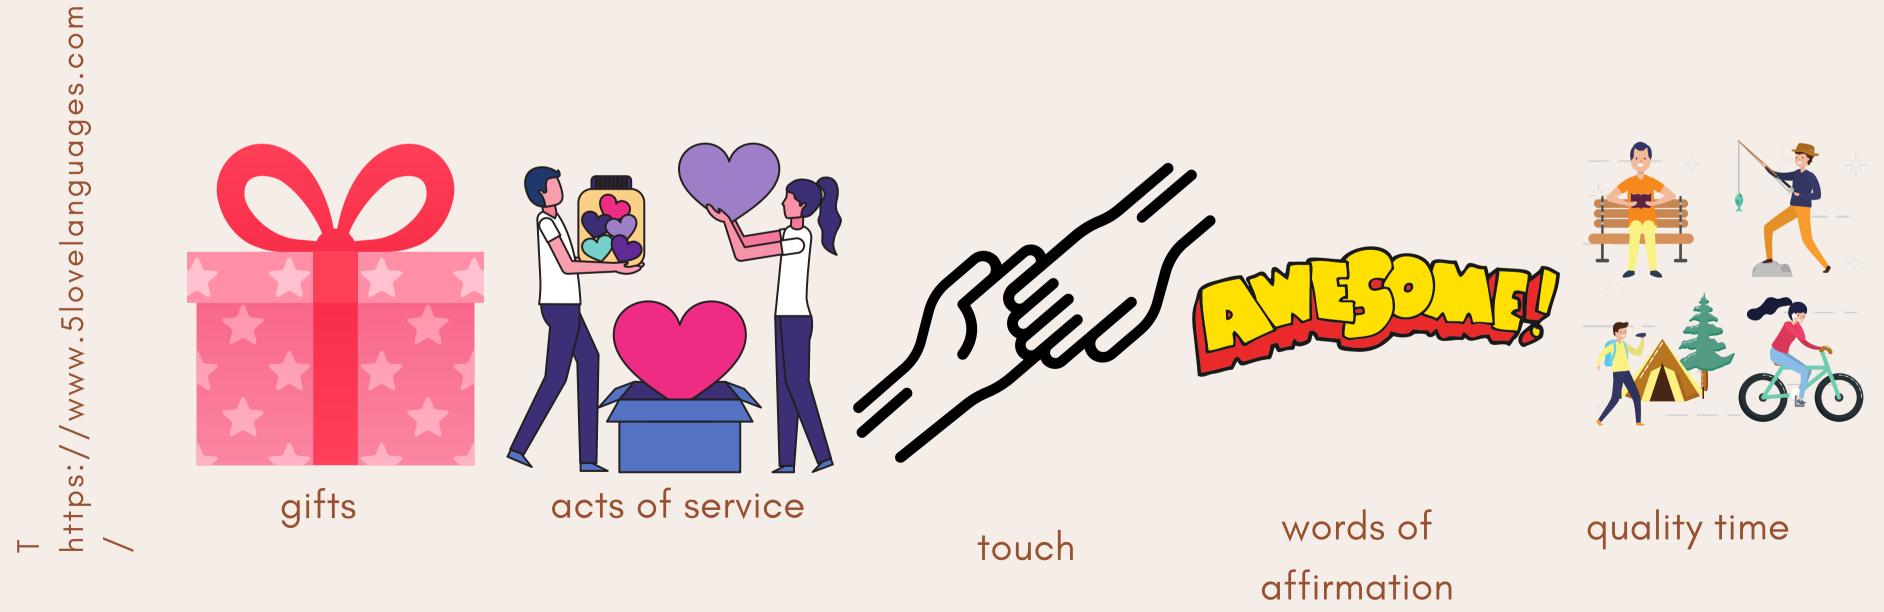

#### LOVE LANGUAGES

NEIL AND SUSAN acts of service

ALICE AND CHRIS quality time

BRIAN AND JENNIFER
.physical touch/affirmations versus
acts of service